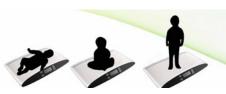

# Weigh to Grow Health System

Guard Against Childhood Obesity

Our Weigh to Grow Baby Scale grows with your child! Babies may lay, sit, or stand on this scale. Our Weigh to Grow Baby Scale will accommodate your baby over time from an infant to a toddler.