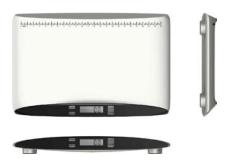

#### **Product Information:**

UPC: 0-27061-21217-3 **Product Dimensions:** 24 ¾"L x 15 ¾"W x 2 ¼"H Product Weight: 4 lbs.

- Maximum weight capacity: 55 lbs/ 25 kg Minimum weight capacity: 3.5 oz/ .10 kg
- Graduation: .5 oz/ 0.01 kg
- Memory, Tare & Hold function
- Growth Chart for Recommended Healthy Weight Standards from Infant to Toddler
- Weigh to Grow Health System Recordkeeping Register included
- Unit of measure in pounds or kilograms
- Top of Scale inch display
- Low battery indicator
- Delta weight calculation
- Easy to read display and low profile modern design
- Runs on two AAA alkaline batteries (Not included)