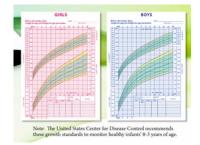

- Maximum weight capacity: 55 lbs/ 25 kg Minimum weight capacity: 3.5 oz/ .10 kg
- Graduation: .5 oz/ 0.01 kg
- Memory, Tare & Hold function
- Growth Chart for Recommended Healthy Weight Standards from Infant to Toddler
- Weigh to Grow Health System Recordkeeping Register included
- Unit of measure in pounds or kilograms
- Top of Scale inch display
- Low battery indicator
- Delta weight calculation
- Easy to read display and low profile modern design
- Runs on two AAA alkaline batteries (Not included)